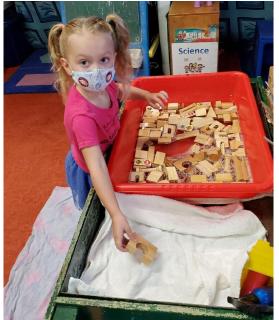

## **Cleaning and Disinfecting**

Our staff has implemented an even more rigorous cleaning and sanitizing routine that is completed regularly throughout the day. These include, but are not limited to, all learning materials, books, toys, shared surfaces, and outdoor play equipment. After a child uses an item, they take it to the classroom washing station and help wash the item they used. Their teacher then uses a sanitizing solution to further disinfect the item and allows it to completely air dry before another child uses it. We also utilize dividers when children are at tables so that we are able to maintain social distancing. Hepa Air purifiers are used in all classrooms which are certified to protect against COVID-19.

## **Face Coverings**

All children over the age of 2 years old and all staff members are required to wear protective face coverings. We have provided face coverings to all of our children over age 2 and to our staff. Children received their own character face masks with the choice of princess or Paw Patrol. Upon arrival at Kiddie Junction, children's home masks are switched with their school mask. School masks are cleaned nightly and as needed.