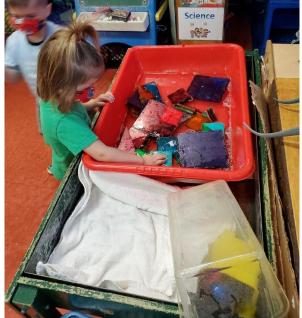

## **Cleaning and Disinfecting**

Our staff has implemented an even more rigorous cleaning and sanitizing routine that is completed regularly throughout the day. These include, but are not limited to, all learning materials, books, toys, shared surfaces, and outdoor play equipment. After a child uses an item, they take it to the classroom washing station and help wash the item they used. Their teacher then uses a sanitizing solution to further disinfect the item and allows it to completely air dry before another child uses it. We also utilize dividers when children are at tables so that we are able to maintain social distancing. Hepa Air purifiers are used in all classrooms which are certified to protect against COVID-19.