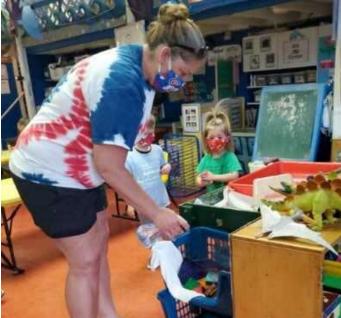

## **Cleaning and Disinfecting**

Our staff has implemented an even more rigorous cleaning and sanitizing routine that is completed regularly throughout the day. These include, but are not limited to, all learning materials, books, toys, shared surfaces, and outdoor play equipment. After a child uses an item, they take it to the classroom washing station and help wash the item they used. Their teacher then uses a sanitizing solution to further disinfect the item and allows it to completely air dry before another child uses it. We also utilize dividers when children are at tables so that we are able to maintain social distancing. Hepa Air purifiers are used in all classrooms which are certified to protect against COVID-19.

## **Face Coverings**

All children over the age of 2 years old and all staff members are required to wear protective face coverings. We have provided face coverings to all of our children over age 2 and to our staff. Children received their own character face masks with the choice of princess or Paw Patrol. Upon arrival at Kiddie Junction, children's home masks are switched with their school mask. School masks are cleaned nightly and as needed.